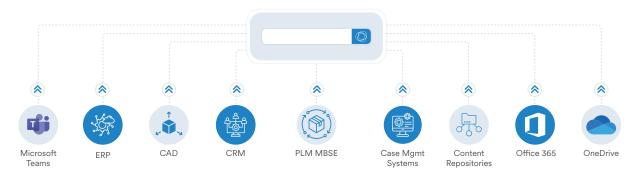

## Connect your digital thread

Manufacturing employees who lack the tools to make informed decisions produce lower-quality products and increase operating costs.

Sinequa's Al-powered Search helps manufacturers connect the digital thread by giving employees instant access to critical knowledge and expertise. With the power to find anything across all industrial data sources from a single location, workers can make better-informed decisions, home in on crucial parts and designs quickly, and provide best-in-class product maintenance and support.

### How it works

Connect what matters. Break down knowledge silos and unify content from any source and in format.

Converse with your content, thanks to personalized search experiences and enterprise-ready GenAl.