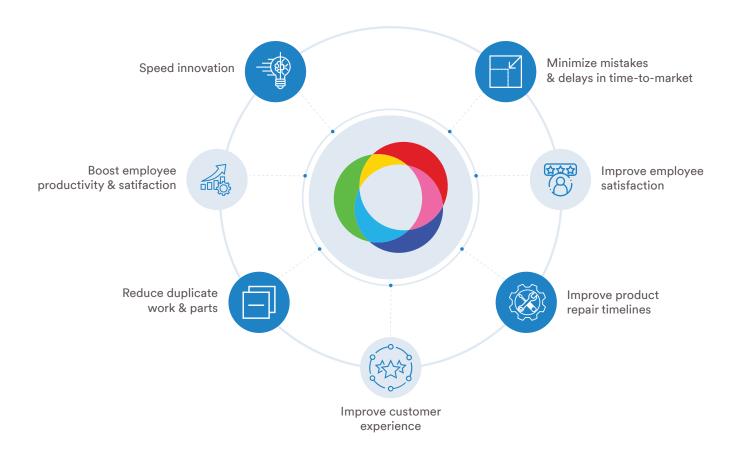

### Al-powered Search for Engineering & Design

Give easy access to content so engineers save time searching for information, prevent errors and duplicative work, speed up delivery, and cut costs for training and development.

### Al-powered Search for Maintenance & Support

Offer a unified view of all maintenance information, previous issues, troubleshooting instructions, and more to allow technicians or self-service customers to resolve issues fast.